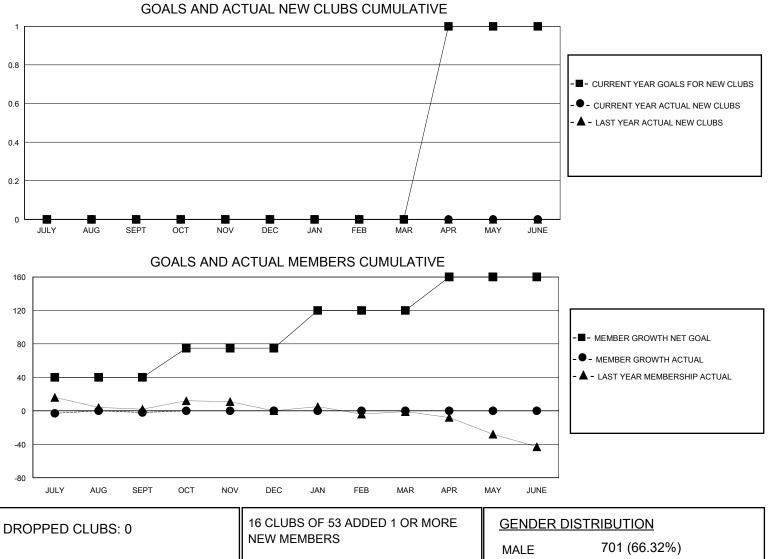

## District 201C1

Results as of: 9/30/2024

| GMT:          |               | GMT CA      |               |                       |                         |                         |                                                    |  |  |
|---------------|---------------|-------------|---------------|-----------------------|-------------------------|-------------------------|----------------------------------------------------|--|--|
|               | Club          | S           |               | Members               |                         |                         |                                                    |  |  |
|               | RESULTS FOR   | R 2024-2025 |               | RESULTS FOR 2024-2025 |                         |                         |                                                    |  |  |
| QUARTER       | NEW CLUB GOAL | NEW CLUBS   | DROPPED CLUBS | QUARTER ME            | MBER GROWTH NET<br>GOAL | MEMBER GROWTH<br>ACTUAL | DROPPED<br>MEMBERS ACTUAL<br>(including transfers) |  |  |
| JULY/AUG/SEPT | 0             | 0           | 0             | JULY/AUG/SEPT         | 40                      | 39                      | 34                                                 |  |  |
| OCT/NOV/DEC   | 0             | 0           | 0             | OCT/NOV/DEC           | 35                      | 0                       | 0                                                  |  |  |
| JAN/FEB/MAR   | 0             | 0           | 0             | JAN/FEB/MAR           | 45                      | 0                       | 0                                                  |  |  |
| APR/MAY/JUNE  | 1             | 0           | 0             | APR/MAY/JUNE          | 40                      | 0                       | 0                                                  |  |  |

| DROPPED CLUBS: 0 |    | 16 CLUBS OF 53 ADDED 1 OR MORE                             | GENDER DISTRIBUTION        |              |   |
|------------------|----|------------------------------------------------------------|----------------------------|--------------|---|
|                  |    | NEW MEMBERS                                                | MALE                       | 701 (66.32%) |   |
|                  |    | 1                                                          | FEMALE                     | 356 (33.68%) |   |
| DROPPED MEMBERS  |    |                                                            |                            |              |   |
| DECEASED         | 8  | CLICK HERE FOR CUMULATIVE                                  | TOTAL FAMILY UNIT MEMBERS  |              | 0 |
| CLUB CANCELLED   | 0  | MEMBERSHIP DATA                                            |                            |              |   |
| OTHER            | 26 |                                                            | FAMILY MEMBERS PAYING HALF |              |   |
| TOTAL            | 34 |                                                            |                            |              |   |
| MDD0404          |    | ist 0004 il isura Olivia a luta un atisural. All Dividat I | <b>D</b> = = = = = = = = = | Dee          |   |